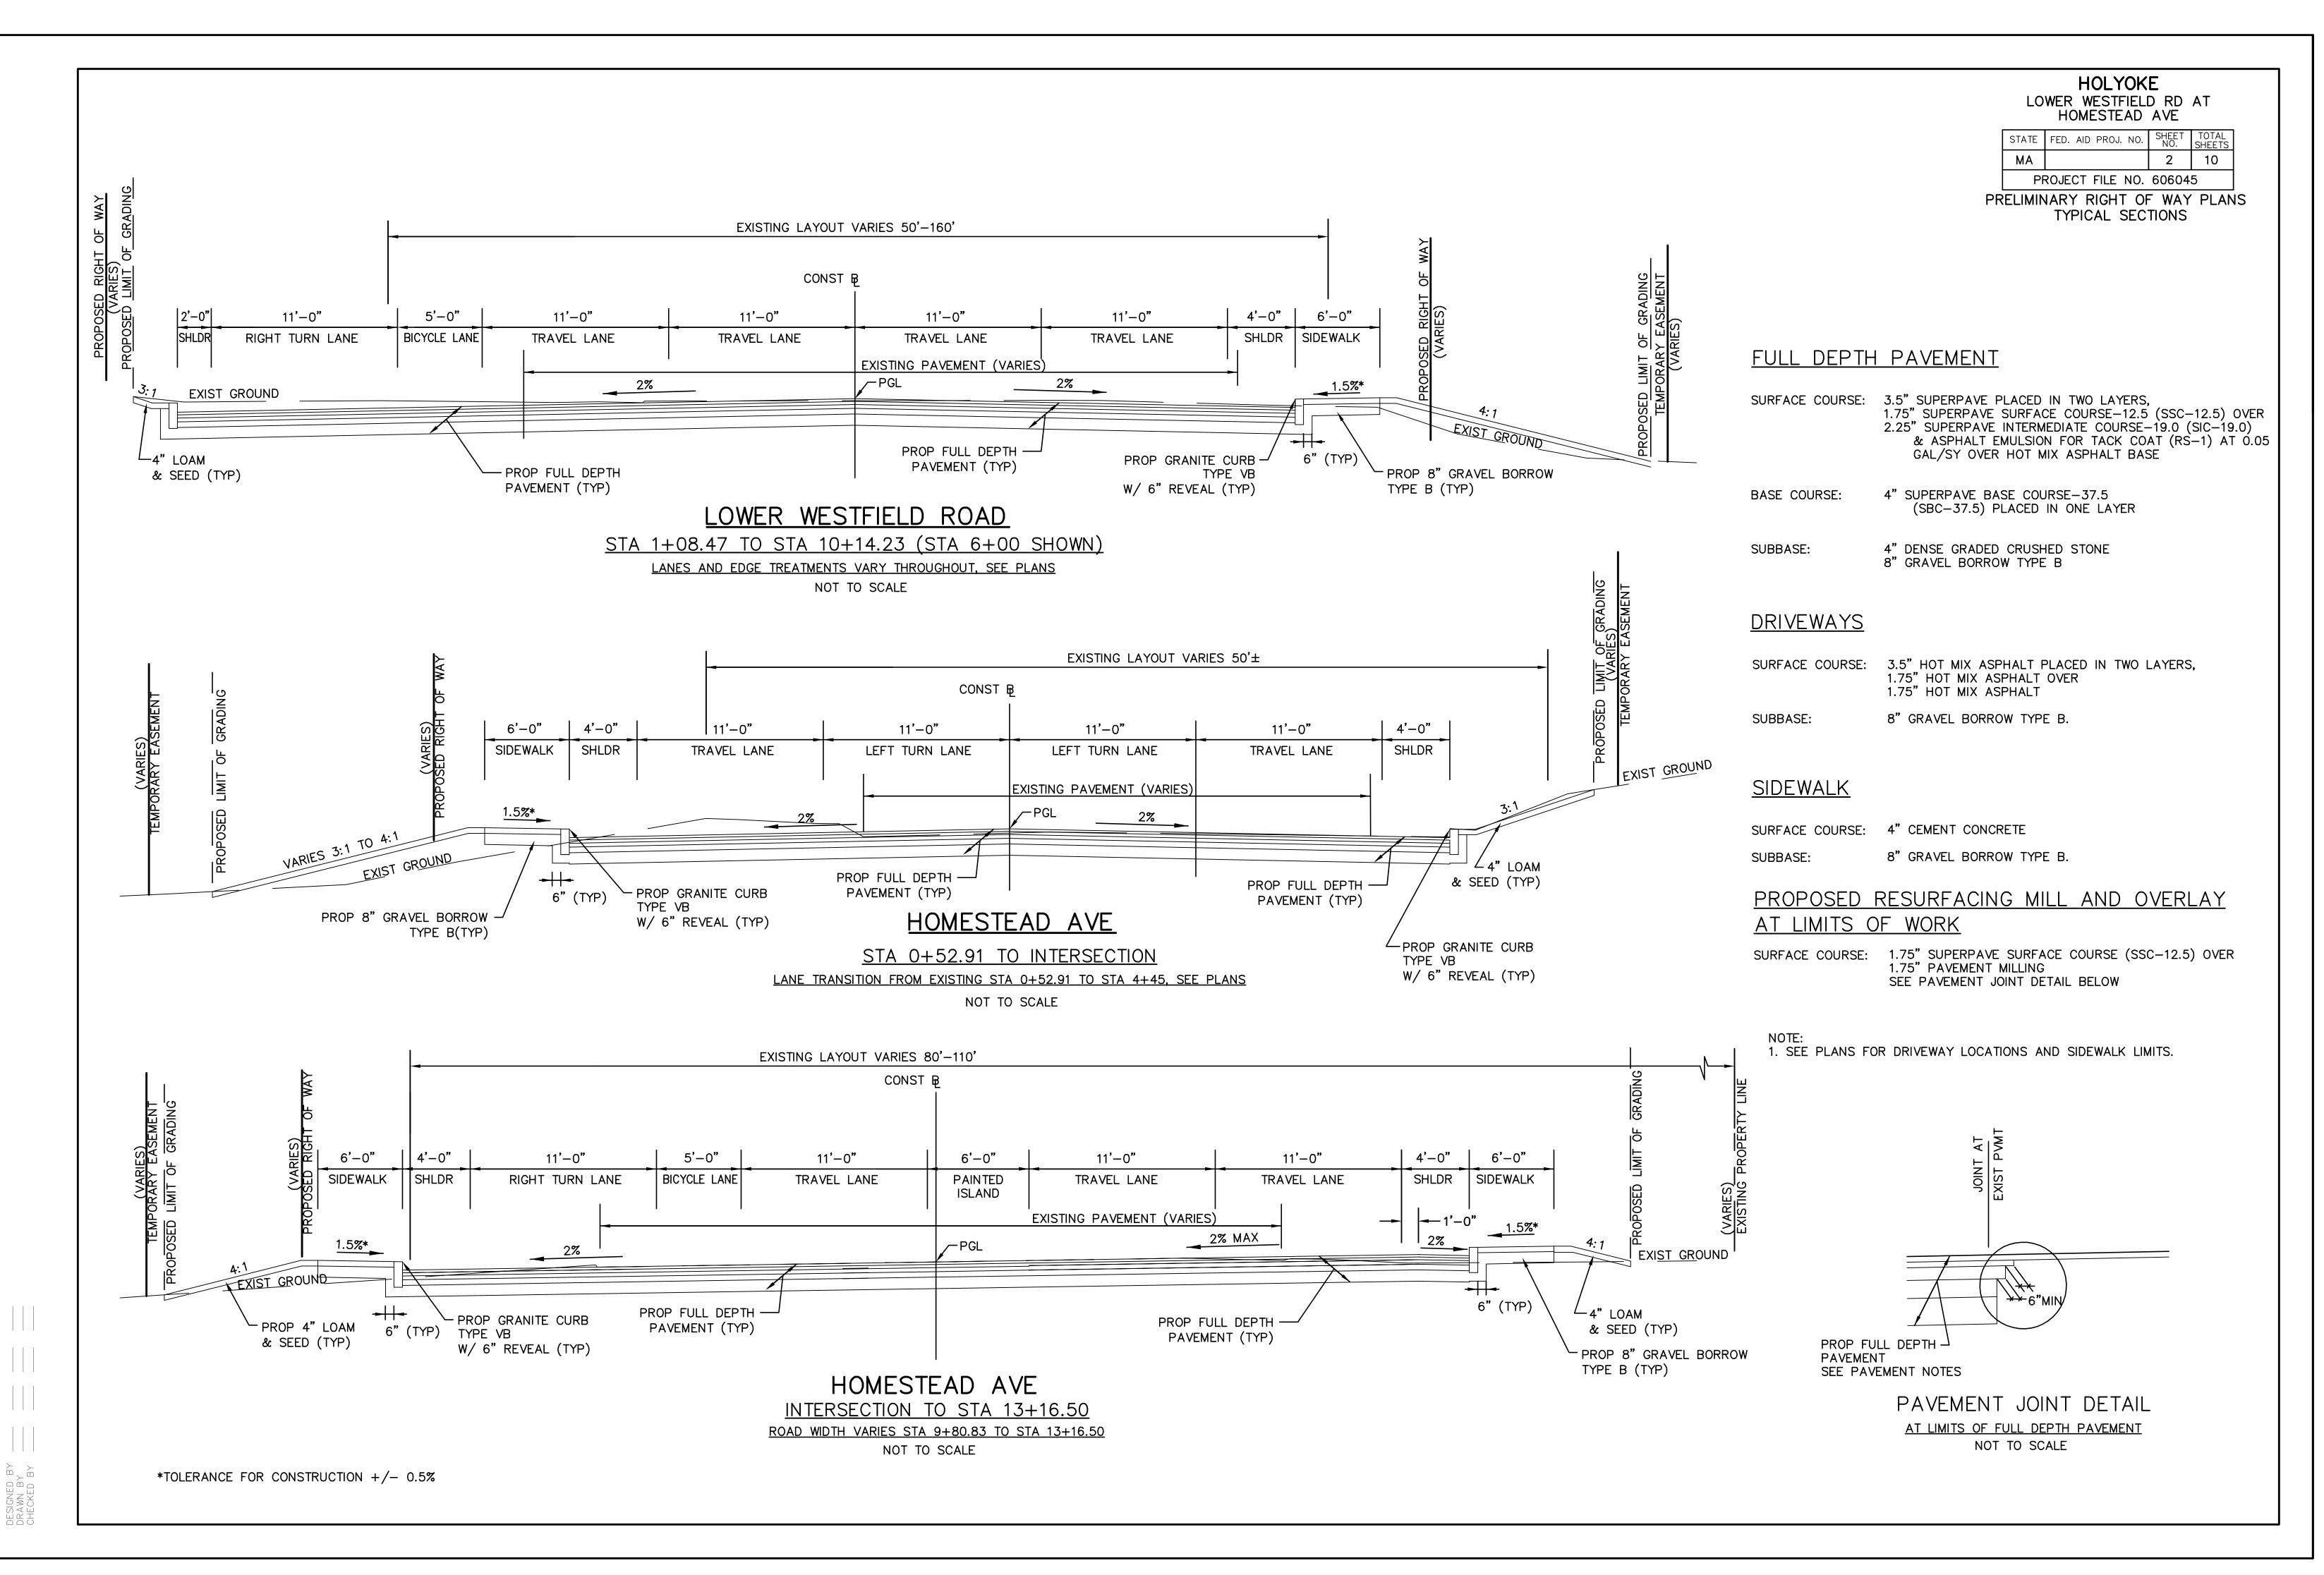

MassDOT dated 3/6/2012         | 2    |
| 1/25/12  | Per comments dated by MassDOT dated 9/23/2011        | 1    |
| DATE     | DESCRIPTION                                          | REV# |

**TRANSPORTATION** 

**AECOM** 

**AECOM TECHNICAL SERVICES, Inc.** 250 Apollo Drive Chelmsford, Massachusetts 01824 T 978.905.2100 F 978.905.2101

www.aecom.com



RECOMMENDED FOR APPROVAL

DEPARTMENT OF TRANSPORTATION FEDERAL HIGHWAY ADMINISTRATION APPROVED

APPROVED

Date

DIVISION ADMINISTRATOR

DIVISION ADMINISTRATOR Date

CHIEF ENGINEER

FENCE LINE. BASE or SURVEY LINE RIGHT OF WAY LINE .

COUNTY, CITY or TOWN BOUNDARY LINE . . . -

COUNTY, CITY or TOWN SIDE LINE

ELEVATIONS UTILITY POLE.

LENGTH OF PROJECT (COMBINED ROADS) = 2,277.43 FEET = 0.431 MILES SCALE - AS NOTED

**CONVENTIONAL SIGNS** 



HOLYOKE LOWER WESTFIELD RD AT HOMESTEAD AVE

| STATE | FED. AID PROJ. NO. | SHEET<br>NO. | TOT/<br>SHEE |
|-------|--------------------|--------------|--------------|
| MA    |                    | 3            | 10           |
| PF    | ROJECT FILE NO.    | 60604        | 5            |

PRELIMINARY RIGHT OF WAY PLANS
PROFILE



LOWER WESTFIELD ROAD



HOLYOKE LOWER WESTFIELD RD AT HOMESTEAD AVE



PRELIMINARY RIGHT OF WAY PLANS
PROFILE





### HOMESTEAD AVE



HOLYOKE LOWER WESTFIELD RD AT HOMESTEAD AVE

STATE FED. AID PROJ. NO. SHEET TOTAL SHEETS

MA 5 10

PROJECT FILE NO. 606045

PRELIMINARY RIGHT OF WAY PLANS
PARCEL SUMMARY SHEET

| PARCEL<br>NO. | PLAN<br>SHEET | TITLEHOLDER                     |       | TITLE REFERENCE |         |      | AREA (S.F.+/-) |        |          |